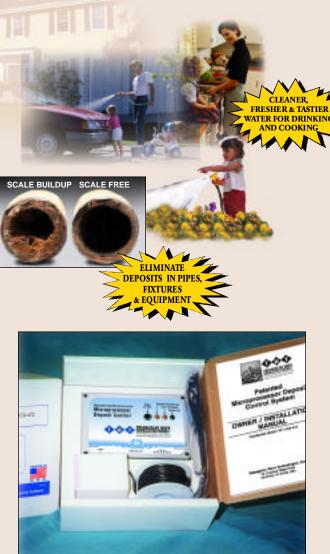

Triangularwave Technologies, Inc. (TWT®) TWT® Residential/Light Commercial Deposit Controller

> Be Smart, Buy Once! Go Green Save Green

Triangularwave Patented Deposit Control System (TWT®) Technologically Advanced Method for Water & Fluid Management... CHEMICAL-FREE

- Eliminates Deposits in Pipes, Fixtures and Equipment (Softens and removes hard scale build-up around plumbing fixtures)
- Controls Algae and Bacteria (Prevents the formation of biofilm, the breeding ground for algae and bacteria)
- Reduces Soap Scum and Improves Lather of Soap
- Reduces Detergent and Soap Use
- Reduces Effects of Hard Water on Skin and Clothes
- Salt and CHEMICAL -FREE Water Conditioning
- Easy to follow application & installation manual
- Available in 110/20-V or 220/30-V (Must Specify with Purchase Order)
- Removes Existing Scale on Heat Exchangers Over Time, Which Improves Heat Transfer for Greater Efficiency (Cost Effective)

#### **TWT Patented Deposit Control System**

The basic component in the TWT systems is the deposit controller. It is comprised of a microprocessor, solenoid coil wrap and/or a reaction chamber. The microprocessor is a patented controller that functions like a small computer to relay a continuous electrical power supply to the solenoid coil and/or reaction chamber.