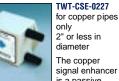

#### **Copper Pipe Signal Enhancer**

Copper pipes, although acceptable, are one of the more difficult of materials to work with. To overcome this ... TWT has developed its Copper Pipe Signal Enhancer. This unit is placed between the Deposit Controller and the solenoid coil on the copper pipe. The function of the signal enhancer is to provide a proper impedance match and to ensure maximum energy transfer between the controller and the solenoid, which, in turn, ensures enhanced treatment of the fluid. Magnetic pipe materials such as steel, galvanized steel, iron, ductile iron or cast iron become shields and prevent the proper energy transfer to the fluid path. For magnetic pipe applications we offer a full line of factory wrapped wire coil Reaction Chambers.

TWT products are designed to provide comprehensive solutions to water and fluid management problems. The Copper Pipe Signal Enhancer and its equivalent for the magnetic pipe environment. TWT Reaction Chambers, offer the answer to limited signal penetration, ensuring optimal results. The copper signal enhancer is a passive signal / impedance matching circuit. This device provides a power boost to the conditioning signal in copper pipes.

Special Note: Copper pipe signal enhancers are to be used on copper pipe applications only. All TWT products and systems are shipped with easy to follow application and installation instructions (owners manual).