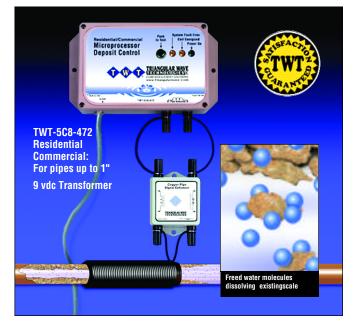

### Patented TWT<sup>®</sup> Chemical-Free Deposit Control Technology for Home/Office P.O.E-P.O.U. Applications

Products not to scale for reference only

The copper signal enhancer is a passive signal / impedance matching circuit.

This device provides a power boost to the conditioning signal in copper pipes.

#### **TWT Patented Deposit Control System**

The basic component in the TWT systems is the deposit controller. It is comprised of a microprocessor, solenoid coil wrap and/or a reaction chamber. The microprocessor is a patented controller that functions like a small computer to relay a continuous electrical power supply to the solenoid coil and/or reaction chamber.

The solenoid coil or reaction chamber is wrapped or plumbed into the main water in-take line and/or just before each piece of vital processing equipment, and provides a factory-wrapped wire coil forming a solenoid. The solenoid conveys the triangular wave signal at the appropriate power level (as allowed by the model chosen) to the water passing through the chamber. This signal constantly changes the polarity, frequency, and amplitude of the current entering the water. This triangular wave treatment produces several benefits. It increases the capability of the water to hydrate scale ions and other colloidal particles. In effect, the surface charge of the hydrogen molecules is enhanced and the water is made "wetter". This "hydrated" water can dissolve unwanted particles, suspend them in solution, and allow them to be easily filtered out or flushed from the system. Accordingly, the mineral and biological particles that cause scale, deposits, and corrosion are dissolved and washed away.

#### **Copper Pipe Signal Enhancer**

Copper pipes, although acceptable, are one of the more difficult of materials to work with. To overcome this ... TWT has developed its Copper Pipe Signal Enhancer. This unit is placed between the Deposit Controller and the solenoid coil on the copper pipe. The function of the signal enhancer is to provide a proper impedance match and to ensure maximum energy transfer between the controller and the solenoid, which, in turn, ensures enhanced treatment of the fluid. Magnetic pipe materials such as steel, galvanized steel, iron, ductile iron or cast iron become shields and prevent the proper energy transfer to the fluid path. For magnetic pipe applications we offer a full line of factory wrapped wire coil Reaction Chambers.