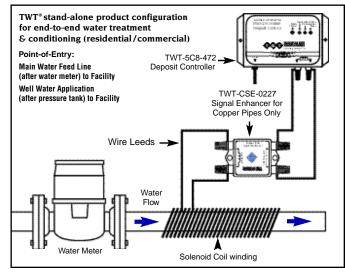

### Patented TWT<sup>®</sup> Chemical-Free Deposit Control Technology for Home/Office P.O.E-P.O.U. Applications

Products not to scale for reference only

The copper signal enhancer is a passive signal / impedance matching circuit.

#### **TWT Patented Deposit Control System**

The basic component in the TWT systems is the deposit controller. It is comprised of a microprocessor, solenoid coil wrap and/or a reaction chamber. The microprocessor is a patented controller that functions like a small computer to relay a continuous electrical power supply to the solenoid coil and/or reaction chamber.

The solenoid coil or reaction chamber is wrapped or plumbed into the main water in-take line and/or just before each piece of vital processing equipment, and provides a factory-wrapped wire coil forming a solenoid. The solenoid conveys the triangular wave signal at the appropriate power level (as allowed by the model chosen) to the water passing through the chamber. This signal constantly changes the polarity, frequency, and amplitude of the current entering the water. This triangular wave treatment produces several benefits. It increases the capability of the water to hydrate scale ions and other colloidal particles. In effect, the surface charge of the hydrogen molecules is enhanced and the water is made "wetter". This "hydrated" water can dissolve unwanted particles, suspend them in solution, and allow them to be easily filtered out or flushed from the system. Accordingly, the mineral and biological particles that cause scale, deposits, and corrosion are dissolved and washed away.

#### **Copper Pipe Signal Enhancer**

Copper pipes, although acceptable, are one of the more difficult of materials to work with. To overcome this ... TWT has developed its Copper Pipe Signal Enhancer. This unit is placed between the Deposit Controller and the solenoid coil on the copper pipe. The function of the signal enhancer is to provide a proper impedance match and to ensure maximum energy transfer between the controller and the solenoid, which, in turn, ensures enhanced treatment of the fluid. Magnetic pipe materials such as steel, galvanized steel, iron, ductile iron or cast iron become shields and prevent the proper energy transfer to the fluid path. For magnetic pipe applications we offer a full line of factory wrapped wire coil Reaction Chambers.

TWT products are designed to provide comprehensive solutions to water and fluid management problems. The Copper Pipe Signal Enhancer and its equivalent for the magnetic pipe environment. TWT Reaction Chambers, offer the answer to limited signal penetration, ensuring optimal results. The copper signal enhancer is a passive signal / impedance matching circuit. This device provides a power boost to the conditioning signal in copper pipes.